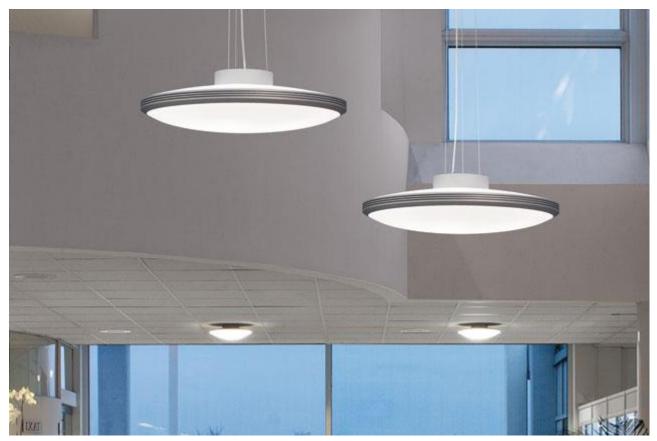

## Teres

Teres is a circular decorative range that includes pendant, ceiling and wall luminaires in six different sizes. The larger models have been developed for ceiling and pendant installation and the smaller models for ceilings and walls.

The range is intentionally expansive in regards to both function and design to facilitate usage in varying environments. Teres is a perfect solution for both small and large rooms. The sealed design of Teres prevents dust and other dirt from entering the luminaire. It has been developed for compact fluorescent lamps as well as the T5, circular fluorescent